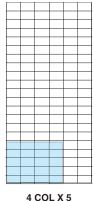

# **IDENTITY**

4 COL X 16 6.61" x 16" \$576

3 COL X 21 5" x 21"

\$567

6 COL X 10 10" x 10" \$540

3.22" x 21"

\$378

4 COL X 10 6.61" x 10"