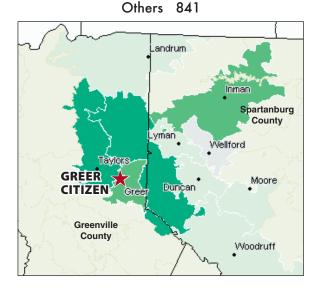

# **CIRCULATION**

• 7,540 - P.O. Report, October, 2014

# **COVERAGE AREA**

29651 Greer 2545 29652 Greer 713 29650 Greer 1904 29365 Lyman 412 29687 Taylors 762 29334 Duncan 363

The Greer Citizen published Wednesday

Web site advertising available