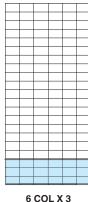

# **IDENTITY**

4 COL X 16 6.61" x 16" \$576

3 COL X 21 5" x 21"

\$567

6 COL X 10 10" x 10" \$540

3.22" x 21"

\$378

4 COL X 10 6.61" x 10"